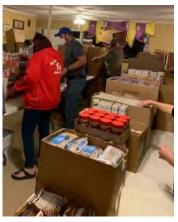

## Midland West Side Club

48 Families were blessed with Easter Food Boxes

Donation presented to Guardians of the Children by Club President Scott Britton

Midland West Side Lions Club

Home Club of PDG Armando Subia