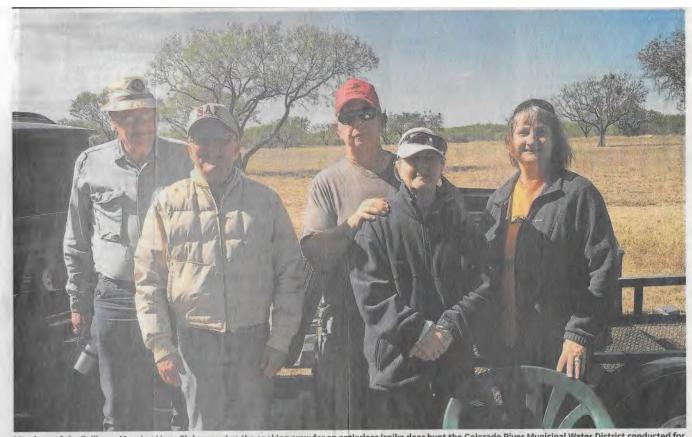

# Ballinger Breakfast Lions Club

Members of the Ballinger Breakfast Club cooked hamburgers and provided fixings and dessert for 25 people during it's cookout for youth hunters and sponsors .

Members of the Ballinger Morning Lions Club served as the cooking crew for an antierless/spike deer hunt the Colorado River Municipal Water District conducted for six boys from a Texas children's home. From left: Larry Hayes Larry Melton, Jimmie Caughron, Shannon Caughron and Darlene Kelly. CONTRIBUTED PHOTO