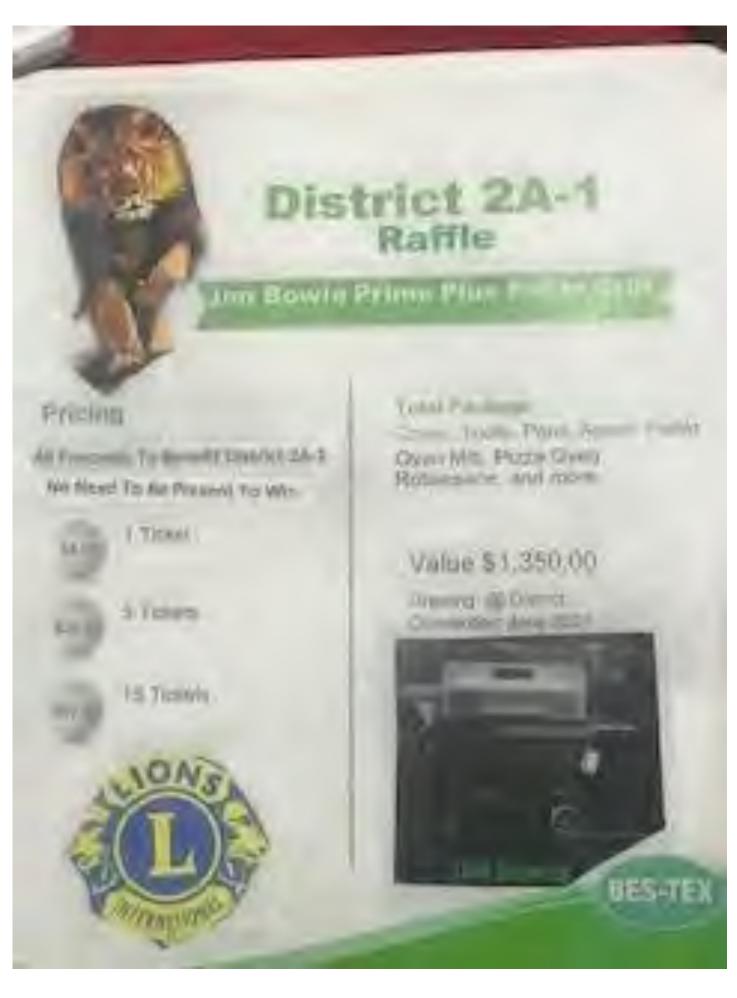

If you have not had the opportunity to purchase a raffle ticket for the more than a \$1300.00 wood pellet grill, you will still have a chance to purchase one at the convention. \$5 each / 5 for \$20 or 15 for \$50.