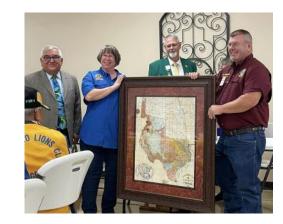

Peace Poster – Lion Noma Perrine

ID TJ also presented PDG Keith with a Texas Lions Foundation Fellow award and IPDG Joel with the Ed Flood Award. The Council also presented IPDG Joel with a map of the Republic of Texas.