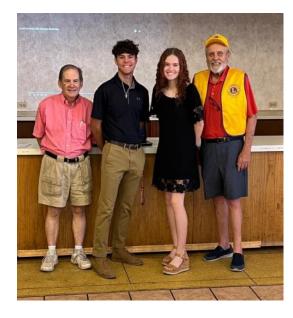

### Midland Downtown

2022 Scholarship Winners Trenton Fisher and Ryleigh Kitch with Lions Paul Browning and Doug Lunsford on 8-3-2022.