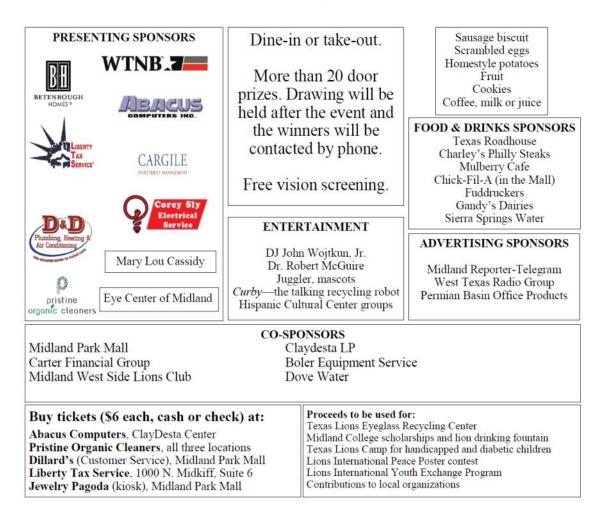

## MIDLAND NORTHSIDE LIONS CLUB

<sup>29th annual</sup> WE SERVE Breakfast

(formerly called BUNNY BREAKFAST) fundraising event for the whole family

Midland Park Mall food court 7 to 10 a.m. Saturday, April 30, 2022