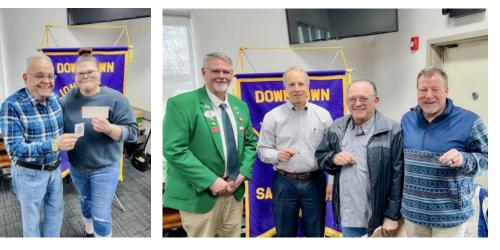

# San Angelo Downtown

Thursday is Lions Club Day. So, it's a ROARING day! On this occasion, DG Chris presented several members with Milestone Chevrons for their years of dedicated service & Lion Rudy drew the winning card for Lion Kara during our weekly raffle. Congratulations to all Lions!