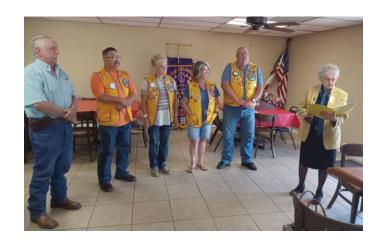

#### Club News continued

Colorado City Lions Club

Colorado City Lions Club installment of officers for 2024-2025 with new district governor Marianne Renner Stevenson. Past president Lovida Hamilton was given a plaque by new President Mike Nichols.

Past President: Lovida Hamilton

President: Mike Nichols

Vice President: Cliff Shiller (not pictured)

Secretary Treasurer: Pat Cawthron

Tail Twister: Mike Ratliff Lion Tamer: Andy Perez

Membership Chairman: Marianne Stevenson

Directors: West McCollum & Shane Stevenson (not pictured)

Administrator: Janet Colleen McCollum (not pictured).