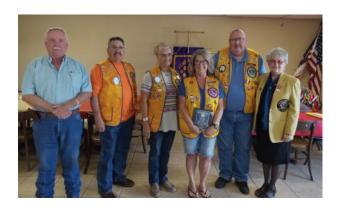

#### Club News continued

Colorado City Lions Club

Colorado City Lions Club installment of officers for 2024-2025 with new district governor Marianne Renner Stevenson. Past president Lovida Hamilton was given a plaque by new President Mike Nichols.

Past President: Lovida Hamilton

President: Mike Nichols

Vice President: Cliff Shiller (not pictured)

Secretary Treasurer: Pat Cawthron

Tail Twister: Mike Ratliff Lion Tamer: Andy Perez

Membership Chairman: Marianne Stevenson