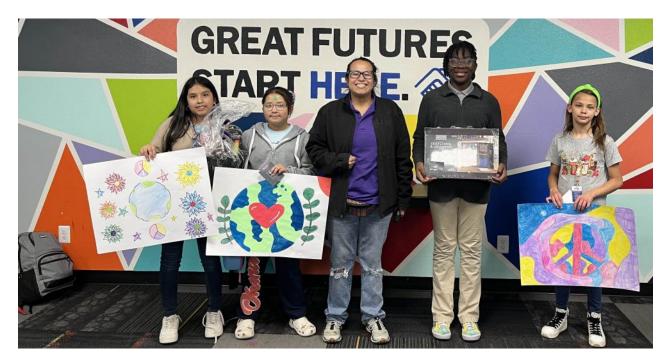

Our club participated in the Peace Poster contest, but only Big Spring Jr. High had students to contribute artwork.

Thank you Big Spring Jr. High and their Art teacher Ms. Kincaid, for participating! Thank you to Lion Andrea Oyler for being the Peace Poster Chairperson and organizing this event!