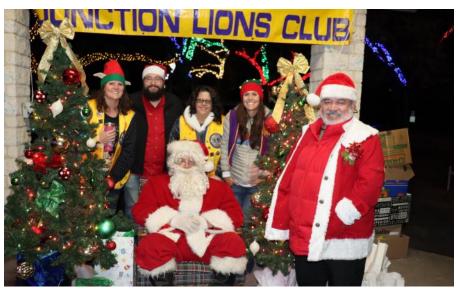

### **Junction Lions Club**

Junction Lions Club hosted their annual Santa in the Park community event on Friday, December 6 under the holiday lights in the city park. There was free hot coco and cider, a goody bag for each child, and free pictures with Santa.